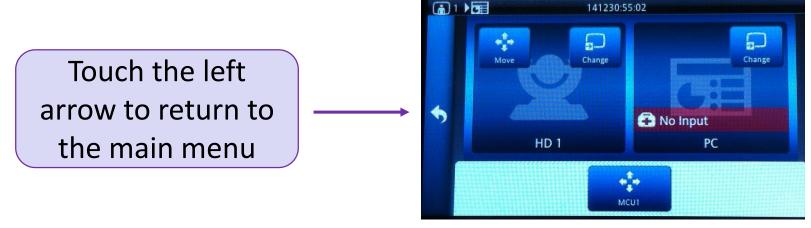

- To share a presentation (PC), touch Presentation on the main menu.
  To stop sharing, press Sending.
- 5. To adjust camera direction or zoom in/out, press Inputs, and touch Move.

6. Use the arrows to control the camera direction or zoom in/zoom out.

7. To end a call, press **End** on the main menu.

In rooms where Document Camera is equipped, press **Inputs** on the main menu, then touch **Change**, and select **Doc Cam**.