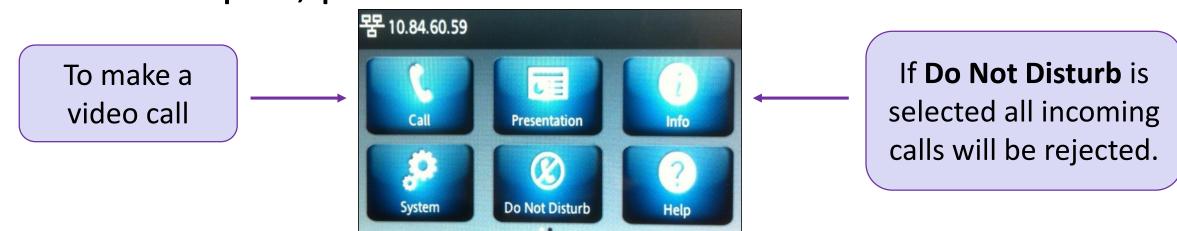

1. On the LifeSize pod, press **Call** on the main menu.

2. Touch **Directory** to select a room from the list (scroll down to find more rooms). Click the IP address to connect to the room.

3. To connect an additional room, press **Add** and repeat step 2.