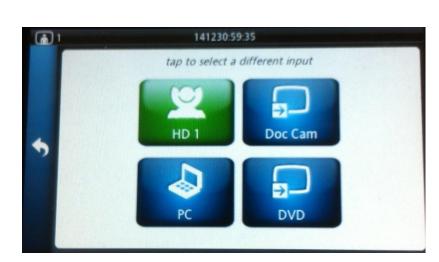

7. To end a call, press **End** on the main menu.

In rooms where Document Camera is equipped, press **Inputs** on the main menu, then touch **Change**, and select **Doc Cam**.