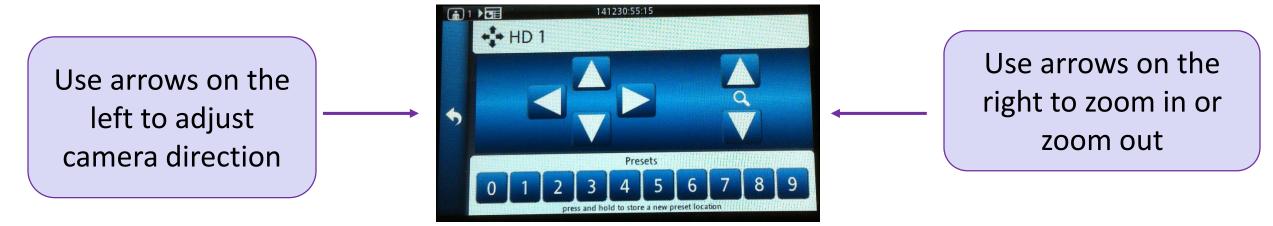

- To share a presentation (PC), touch Presentation on the main menu.
  To stop sharing, press Sending.
- 5. To adjust camera direction or zoom in/out, press Inputs, and touch Move.

6. Use the arrows to control the camera direction or zoom in/zoom out.