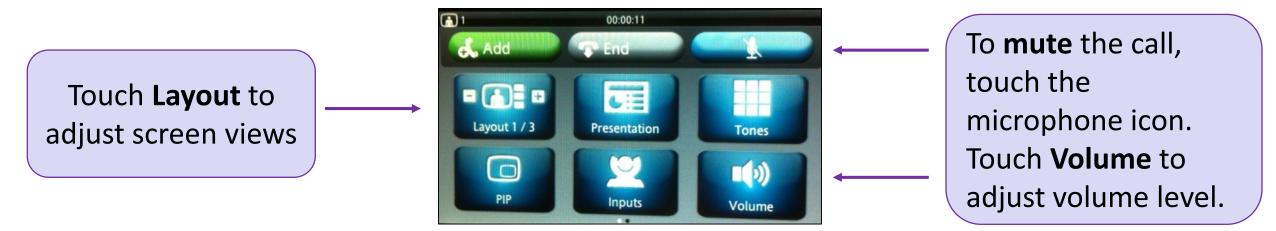

- To share a presentation (PC), touch Presentation on the main menu.
  To stop sharing, press Sending.
- 5. To adjust camera direction or zoom in/out, press Inputs, and touch Move.

6. Use the arrows to control the camera direction or zoom in/zoom out.

7. To end a call, press **End** on the main menu.

In rooms where Document Camera is equipped, press **Inputs** on the main menu, then touch **Change**, and select **Doc Cam**.