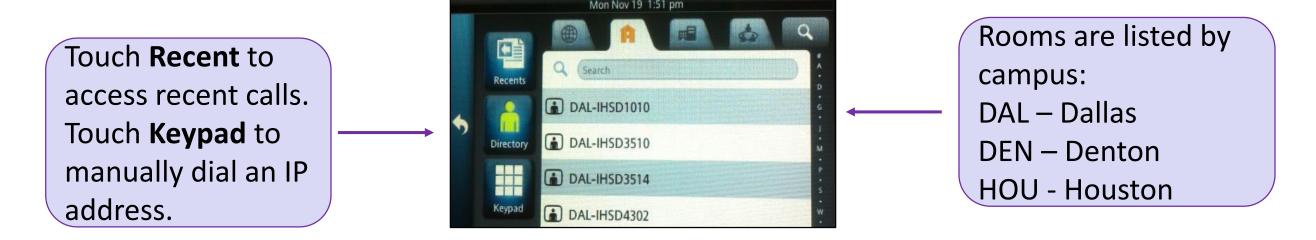

1. On the LifeSize pod, press **Call** on the main menu.

2. Touch **Directory** to select a room from the list (scroll down to find more rooms). Click the IP address to connect to the room.

3. To connect an additional room, press **Add** and repeat step 2.